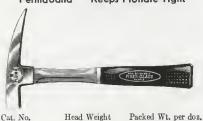

ndles Block Molded Duro-Cushian Grips Permaband — Keeps Hondles Tight



7 oz. 12 lbs.

FAP7

#### NAIL HAMMERS

Polished — Bell Face Nan-Breakable Red Fiber-Glass Hondles Black Molded Duro-Cushian Grips Permabond — Keeps Handles Tight



| Cat. No. | Head Weight  | Packed Wt. per d |
|----------|--------------|------------------|
| FA20     | 20 oz.       | 23 lbs.          |
| FA16     | 16 oz.       | 20 lbs.          |
| FA13     | 13 oz.       | 17 lbs.          |
| with     | Milled Check | ered Foces       |
| FAX20    | 20 oz.       | 23 lbs.          |
| FAX16    | 16 oz.       | 20 lbs.          |
|          |              |                  |

#### PROSPECTING PICK

Full Polished Nan-Breakable Red Fiber-Glass Handle Block Molded Dura-Cushian Grip Permaband — Keeps Hondle Tight



**FA470** 16 oz. 18 lbs.

#### HALF HATCHET

Full Polished Nan-Breokable Red Fiber-Glass Handle Black Molded Duro-Cushion Grip Permaband — Keeps Hondle Tight



Bit Size Cat. No. FAPH<sub>2</sub> 3 3/8

Packed Wt. per doz. 24 lbs.

#### RIPPING HAMMERS

Full Palished - Round Foce, Octogan Neck Nan-Breakable Red Fiber-Glass Handles Black Molded Duro-Cushian Grips Permobond — Keeps Hondles Tight



| Cat. No. | Head Weight | Packed Wt. per doz |
|----------|-------------|--------------------|
| FA571R   | 22 oz.      | 25 lbs.            |
| FA57R    | 16 oz.      | 20 lbs.            |

#### RIPPING HAMMERS

Palished — Bell Foce Nan-Breakable Red Fiber-Glass Hondles Black Malded Duro-Cushion Grips Permoband — Keeps Hondles Tight



| Cat. No. | Head Weight    | Packed Wt. per do |
|------